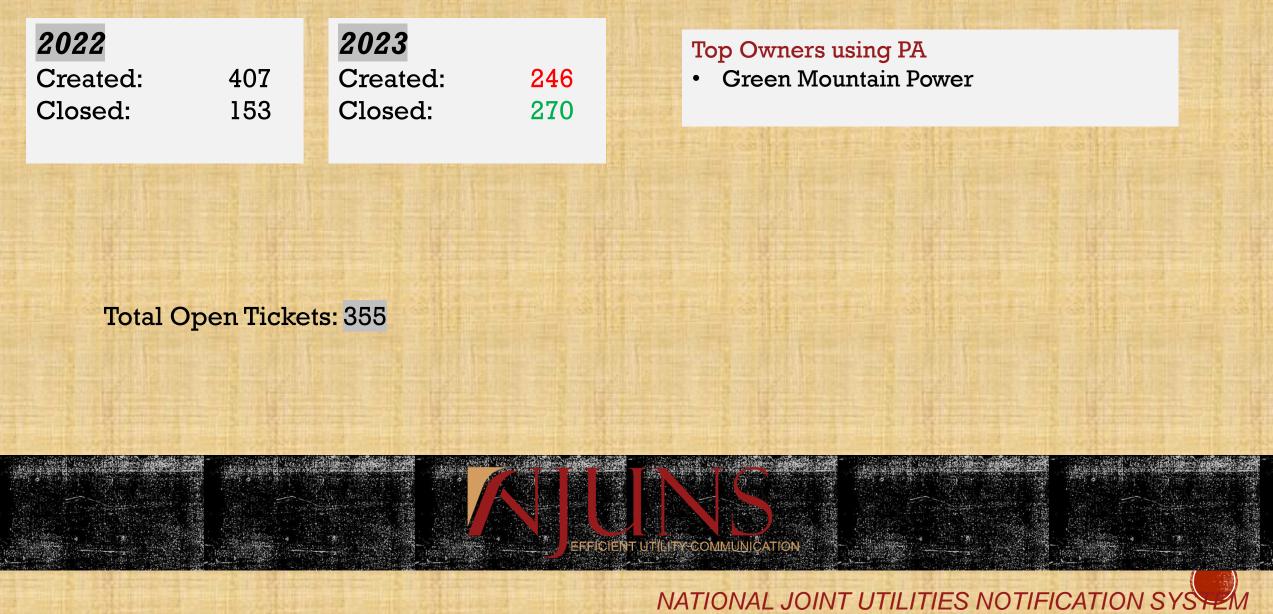

## PT+ USAGE YTD

#### 2022

Created:1,008Closed:559Tickets w/ StepsCompleted:1,446

2023Created:964Closed:448Tickets w/ StepsCompleted:1,299

Includes all Ticket Types except Attachment Request (PA)

Total Open Tickets: 18,962 Ready to Close: 276 (all steps completed)



NATIONAL JOINT UTILITIES NOTIFICATION SYSTEM

# **TOP USERS (YTD)**

### **Top Creators (PT)**

- Green Mountain Power
- Vermont Electric Coop
- Washington Electric Coop
- Consolidated Communications (Fairpoint)

#### **Top Updaters (PT)**

• Consolidated Communications (Fairpoint)

NATIONAL JOINT UTILITIES NOTIFICATION SYS

- Green Mountain Power
- Vermont Electric Coop
- Washington Electric Coop
- Selectronics Corporation

Active Users: 80 Active Member Codes: 85



### PA USAGE YTD ATTACHMENT REQUEST (PA)



# **MEMBER CODES**

|          | Member            |                                                           |  |  |  |  |
|----------|-------------------|-----------------------------------------------------------|--|--|--|--|
|          | UPC2              | *                                                         |  |  |  |  |
| ^ Header |                   |                                                           |  |  |  |  |
|          | Name              | NJUNS, Inc.                                               |  |  |  |  |
|          | Contact           | Angie Weaver Q ×                                          |  |  |  |  |
|          | Company           | NJUNS Inc. ···· × Q *                                     |  |  |  |  |
|          | Is active         | ×