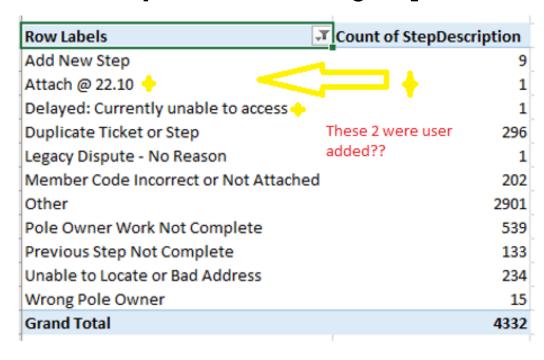

#### Approximately 4,332 active Dispute Steps

#### Why are tickets being disputed?

Some reasons for 'Other' that have choices:

- -Can't locate Pole
- Not on Pole